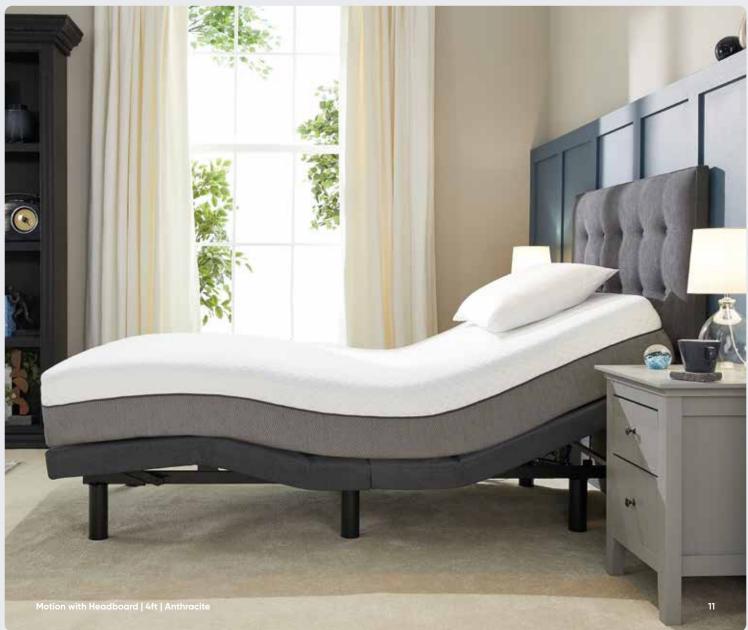

## **Motion**

Minimalist adjustable base with all Opera functionality in a simple design. Cost-effective as a standalone bed or retro-fitting within an existing bed frame.

Complete with all Opera features See page 9

**Minimalist Design** 

**3 Year Warranty** 

\*Available in Dual

CHOOSE HEADBOARD

Linen

Anthracite