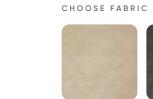

## **Motion**

Minimalist adjustable base with all Opera functionality in a simple design. Cost-effective as a standalone bed or retro-fitting within an existing bed frame.



Complete with all Opera features See page 9

**Minimalist Design** 

**3 Year Warranty** 

## Options

CHOOSE SIZE

|   | 3ft        | 4ft              | 5ft       | 6ft             |
|---|------------|------------------|-----------|-----------------|
| 3 | Sft Single | 4ft Small Double | 5ft King* | 6ft Super King* |

\*Available in Dual

CHOOSE HEADBOARD





Linen

Anthracite

## Dimensions

HEADBOARD HEIGHT 1200mm / 47 <sup>1/4"</sup>

EXTERNAL LENGTH 2000mm / 79"

EXTERNAL WIDTH 900mm / 35 <sup>1/2"</sup>

BASE HEIGHT 300mm / 11 <sup>3/4"</sup>