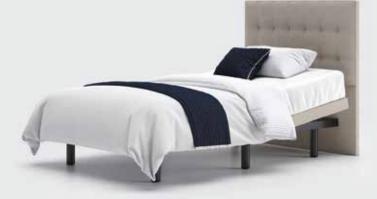

## **Motion**

Minimalist adjustable base with all Opera functionality in a simple design. Cost-effective as a standalone bed or retro-fitting within an existing bed frame.

Complete with all Opera features See page 9

**Minimalist Design** 

**3 Year Warranty** 